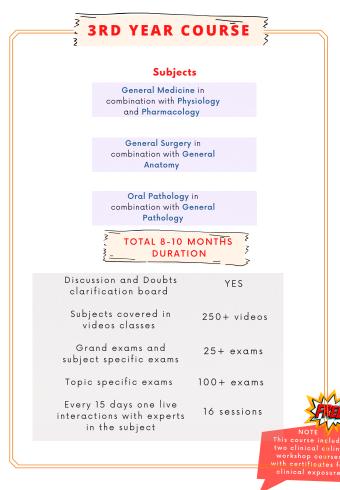

# DENTAL CLINICAL PART Integrated

| Part 1 | Oral pathology & Oral medicine    |
|--------|-----------------------------------|
| Part 2 | Preventive Dentistry & Community  |
| Part 3 | Operative + Dental anatomy        |
| Part 4 | Oral Surgery + General Anatomy    |
| Part 5 | Prosthodontics + Dental Materials |
| Part 6 | Pedodontics + Orthodontics        |
| Part 7 | Periodontics + Oral radiology     |
| Part 8 | Endodontics + Dental Histology    |
|        |                                   |
| Part 1 | General Pathology + Rx            |
| Part 2 | Physiology + Pharamcology         |
| Part 3 | Biochemistry + Rx                 |
| Part 4 | Microbiology + Rx                 |
| Part 5 | Research methodology              |
|        |                                   |